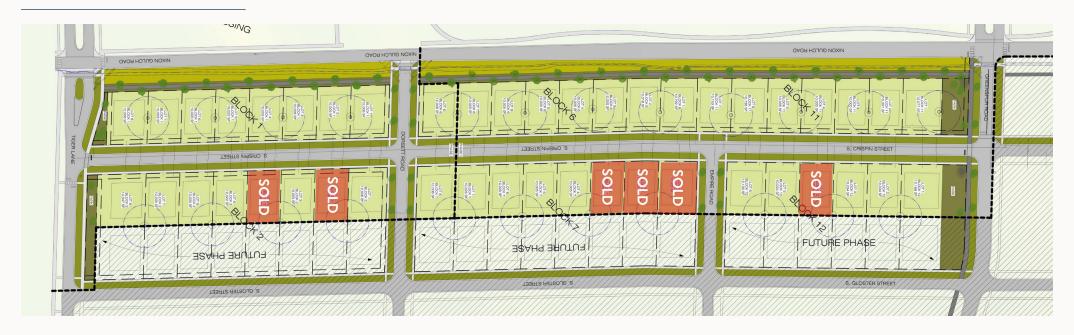

ly     | Available    | \$165,000            | 6        | 12            | 12,130    | SF/DPLX/ADU       | Available    | \$222,300            |
| 7               | 2          | 10,005    | Single Family     | Available    | \$165,000            | 7        | 7          | 10,025    | Single Family     | Available    | \$165,400            |          |               |           |                   |              |                      |
| 8               | 2          | 14,347    | SF/DPLX/ADU       | Available    | \$231,500            | 8        | 7          | 12,006    | SF/DPLX/ADU       | Available    | \$220,000            |          |               |           |                   |              |                      |

<sup>\*</sup>ADU's available as a conditional use

#### Site Plan



### **South Aerial**



### **East Aerial**