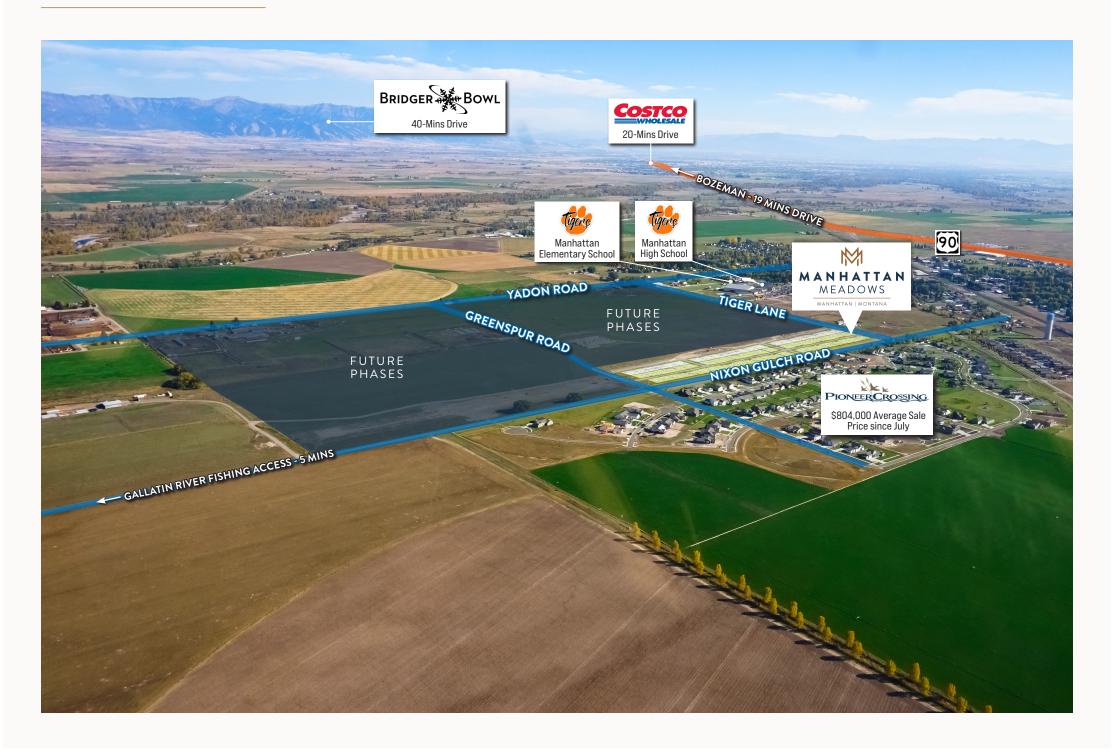

6        | 12            | 12,130    | SF/DPLX/ADU       | Available    | \$222,300            |
| 7               | 2          | 10,005    | Single Family     | Available    | \$165,000            | 7        | 7          | 10,025    | Single Family     | Available    | \$165,400            |          |               |           |                   |              |                      |
| 8               | 2          | 14,347    | SF/DPLX/ADU       | Available    | \$231,500            | 8        | 7          | 12,006    | SF/DPLX/ADU       | Available    | \$220,000            |          |               |           |                   |              |                      |

<sup>\*</sup>ADU's available as a conditional use

#### Site Plan



### **South Aerial**



### **East Aerial**