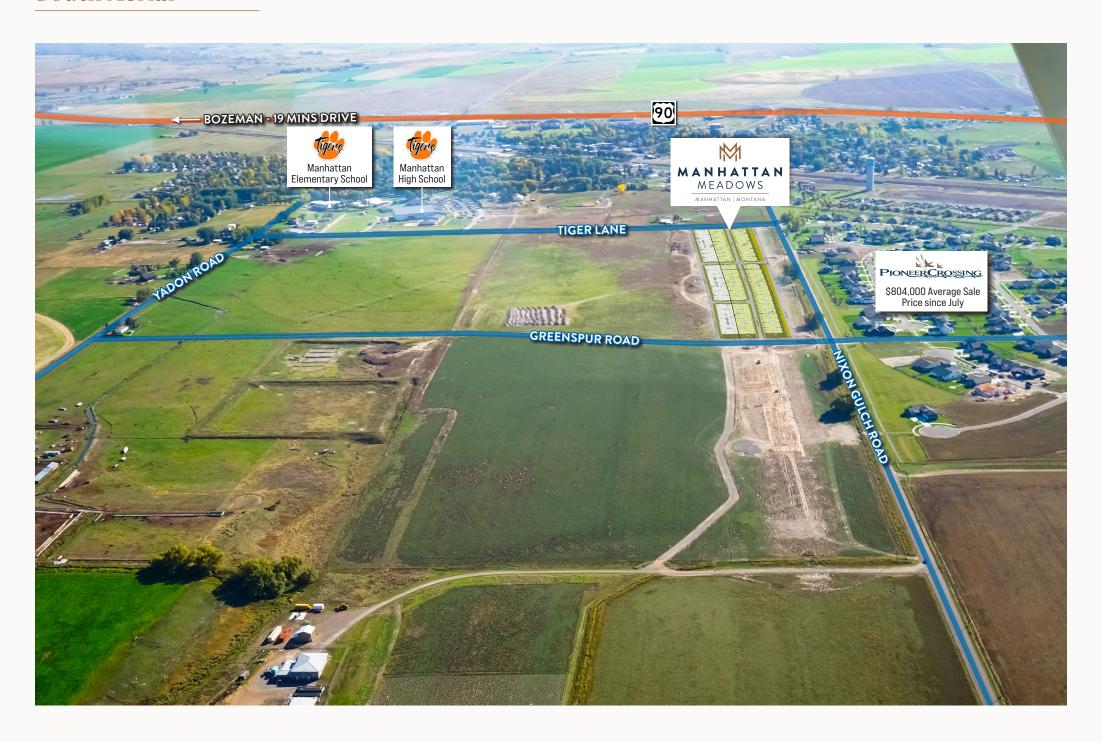

\$165,000            | 6        | 12            | 12,130    | SF/DPLX/ADU       | Available    | \$222,300            |
| 7               | 2          | 10,005    | Single Family     | Available    | \$165,000            | 7        | 7          | 10,025    | Single Family     | Available    | \$165,400            |          |               |           |                   |              |                      |
| 8               | 2          | 14,347    | SF/DPLX/ADU       | Available    | \$231,500            | 8        | 7          | 12,006    | SF/DPLX/ADU       | Available    | \$220,000            |          |               |           |                   |              |                      |

<sup>\*</sup>ADU's available as a conditional use

#### Site Plan



### **South Aerial**



### **East Aerial**